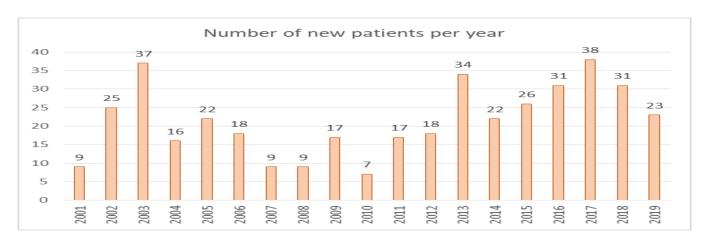

### **Identifying sufferers**

On 1st January 2019, we knew of 386 sufferers. At the end of the year, 409 had joined us, meaning that 23 new patients found us in 2019.

Whatever those new patients' native country, whatever the continent they come from, thanks to our website and especially to our Facebook private group dedicated to them, we enable new and old members of CLI to contact each other, share their lives, get support and advice. We have reached out our first aim: Breaking sufferers' loneliness.