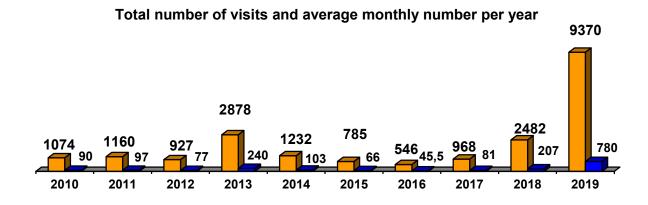

### **Disseminating Information**

- ✓ <u>The Internet</u> remains the fastest and cheapest communication tool we have to disseminate information and to help sufferers connect with us worldwide. There are now three ways of contacting us: our website, the public page on Facebook and the private group on Facebook.
- ✓ Our Website: The counter indicated 31,351 visitors in January 2019. It showed 40,721 by the end of December 2019, or 9,370 visitors during 2019 and an average of almost 780 visitors per month.

Thus 2019 was the best year since we opened our website in 2002. The second best year is 2003 with 3,110. 2019 has been an exceptional year. Our good place on Google, our regular updates and the recent big update with the new design are all paying off.