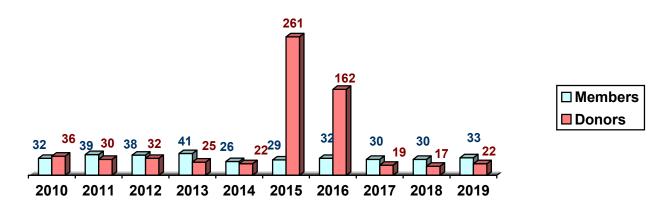

# **FINANCIAL REPORT 2019**

The year 2019 remained steady at a good level with 33 members and 22 donors. The various events we organised or took part in allowed us to keep a good financial balance with a positive result. We can thus think about rising our saving in anticipation of the next Cutis Laxa Days.